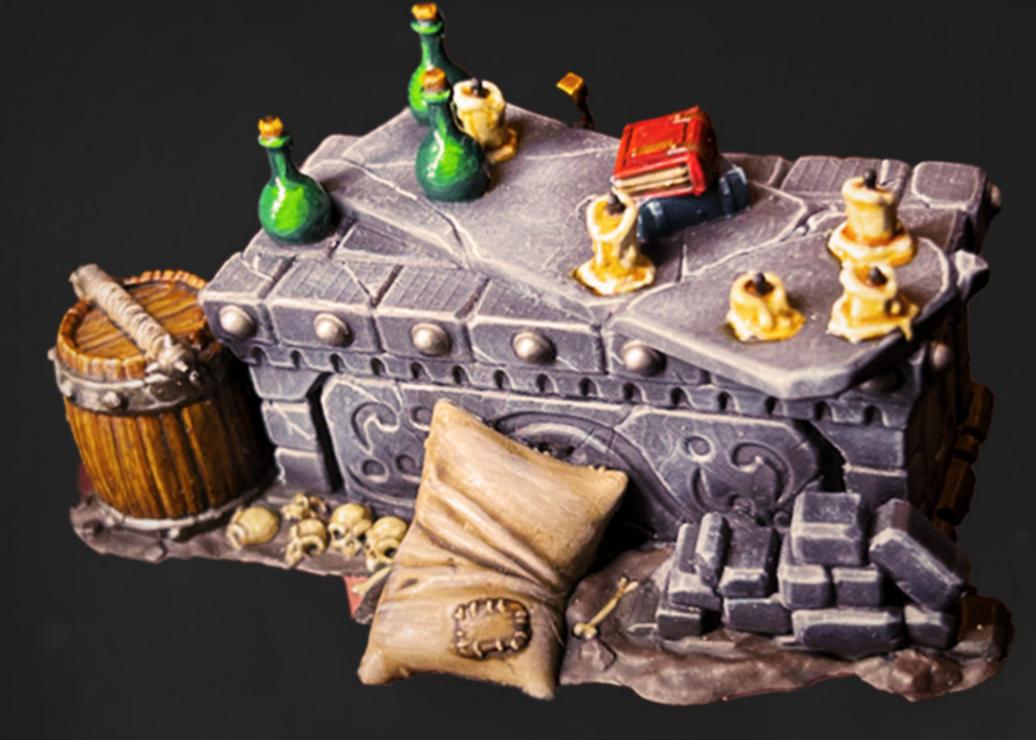

#### CANDLE

CITADEL Morghast Bone

CITADEL Seraphim Sepia

CITADEL Ushabti Bone

#### Wood

CITADEL Balor Brown

SKRAG BROWN

CITADEL

Citadel Mournfang Brown

CITADEL Agrax Earthshade

#### STONE

CITADEL Basilicanum Grey

ACRYL PRO Dark Warm Grey

ACRYL PRO WARM GREY

ACRYL PRO Bright Neutral Grey

AK INTERACTIVE CHOCOLATE CHIPPING