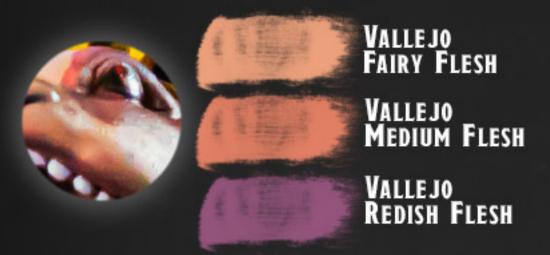

## Skin



## Fins

AK INTERACTIVE Ruby Red

VALLEJO Crimson

## GOLD



AK INTERACTIVE Pale Yellow

-

KIMERA COLORS Warm Yellow

AK INTERACTIVE BURNT RED



## ROPE



OXIDE BROWN MEDIUM KIMERA KOLORS

KRAGGERS

ORANGE **KIMERA KOLORS** 

MARS ORANGE **KIMERA KOLORS** 

PALE YELLOW MONUMENT HOBBIES

FOREST SKIN VALLEJO

## SKIN

PURPLE SHADOW VALLEJO

MALEFIC FLESH VALLEJO

FOREST SKIN VALLEJO

**US FIELD DRAB** VALLEJO

PALE GREY BLUE VALLEJO

THAR BROWN SCALE 75

## BONES



OXIDE BROWN MEDIUM KIMERA KOLORS RED OXIDE

US FIELD DRAB VALLEJO

THAR BROWN SCALE 75

MOJAVE WHITE SCALE 75









PLUME

VIOLET VALLEJO

DRUCHII VIOLET CITADEL

BOLD TITANIUM WHITE MONUMENT HOBBIES

## ARMOR

DARK SILVER MONUMENT HOBBIES

RUNEFANG STEEL CITADEL

PLATA VALLEJO

## LEATHER

CHARRED BROWN VALLEJO

AGRAX E