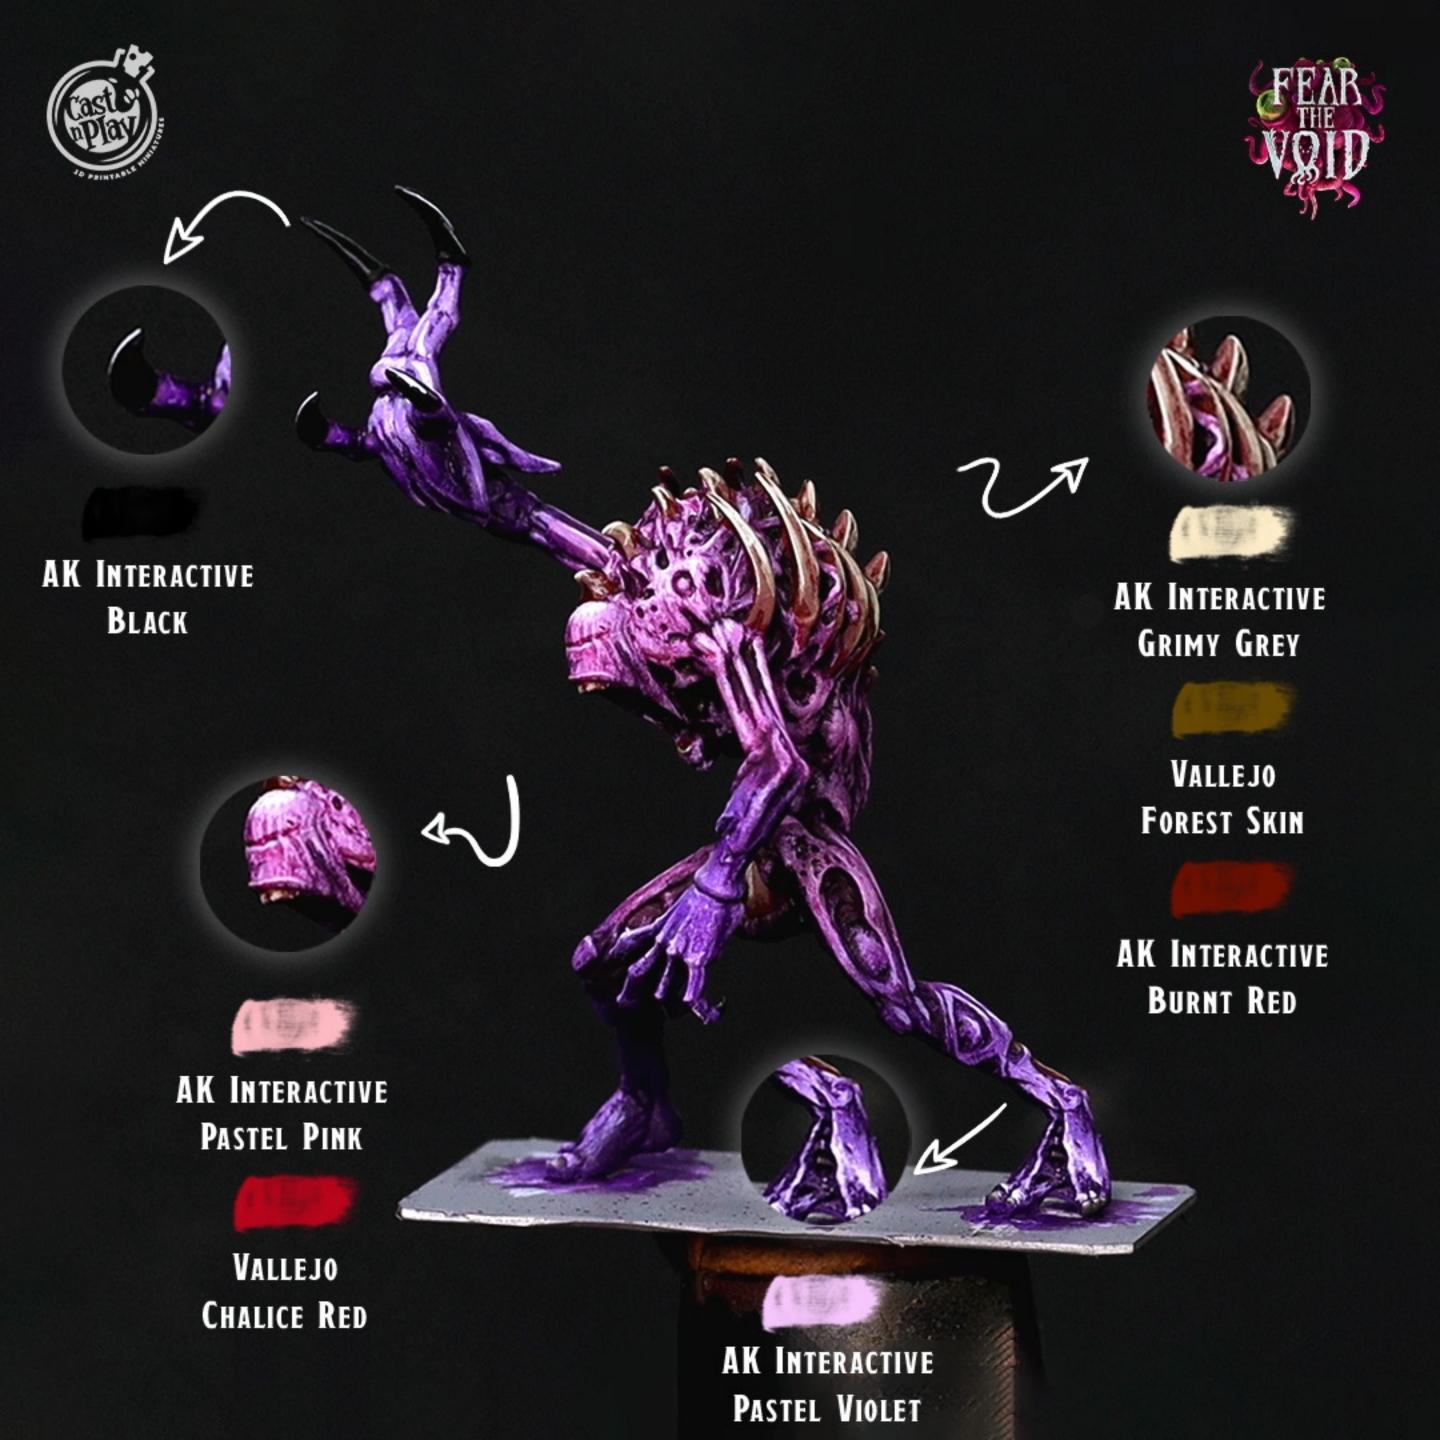

## WINGS

AK Interactive Pastel Pink

AK INTERACTIVE Ruby Red

. 6

하<u></u> (1

ीति र

0/10 mills

3.0. LI .

Train

- e

6 pm. 1

Π

1

VALLEJO Chalice Red