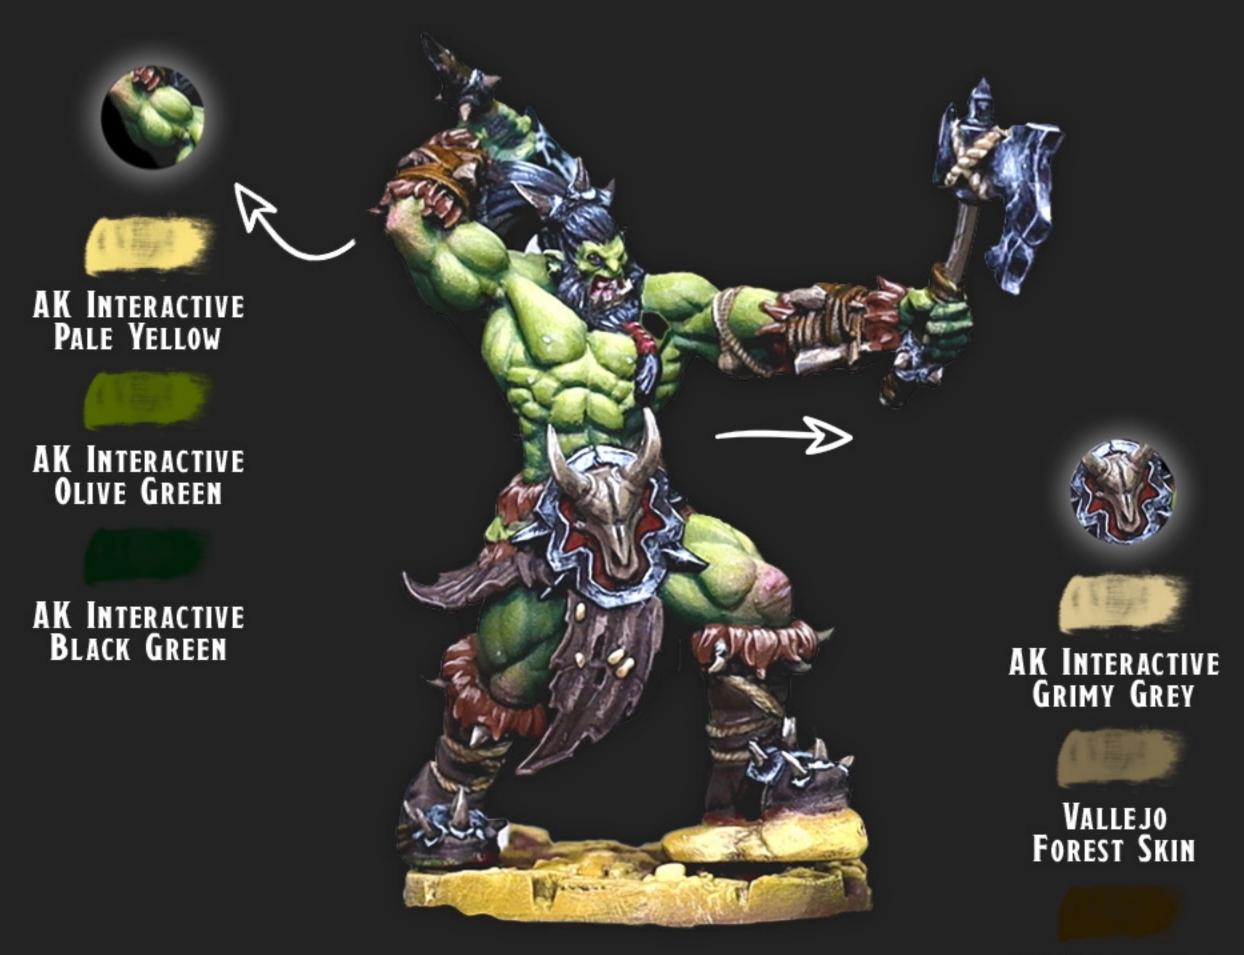

## GOLD

AK INTERACTIVE Pale Yellow

-

KIMERA COLORS Warm Yellow

AK INTERACTIVE BURNT RED

## ROPE

OXIDE BROWN MEDIUM KIMERA KOLORS

KRAGGERS

ORANGE **KIMERA KOLORS** 

MARS ORANGE **KIMERA KOLORS** 

PALE YELLOW MONUMENT HOBBIES

FOREST SKIN VALLEJO

## SKIN

PURPLE SHADOW VALLEJO

MALEFIC FLESH VALLEJO

FOREST SKIN VALLEJO

**US FIELD DRAB** VALLEJO

PALE GREY BLUE VALLEJO

THAR BROWN SCALE 75

## ARMOR

DARK SILVER MONUMENT HOBBIES

RUNEFANG STEEL CITADEL

PLATA VALLEJO