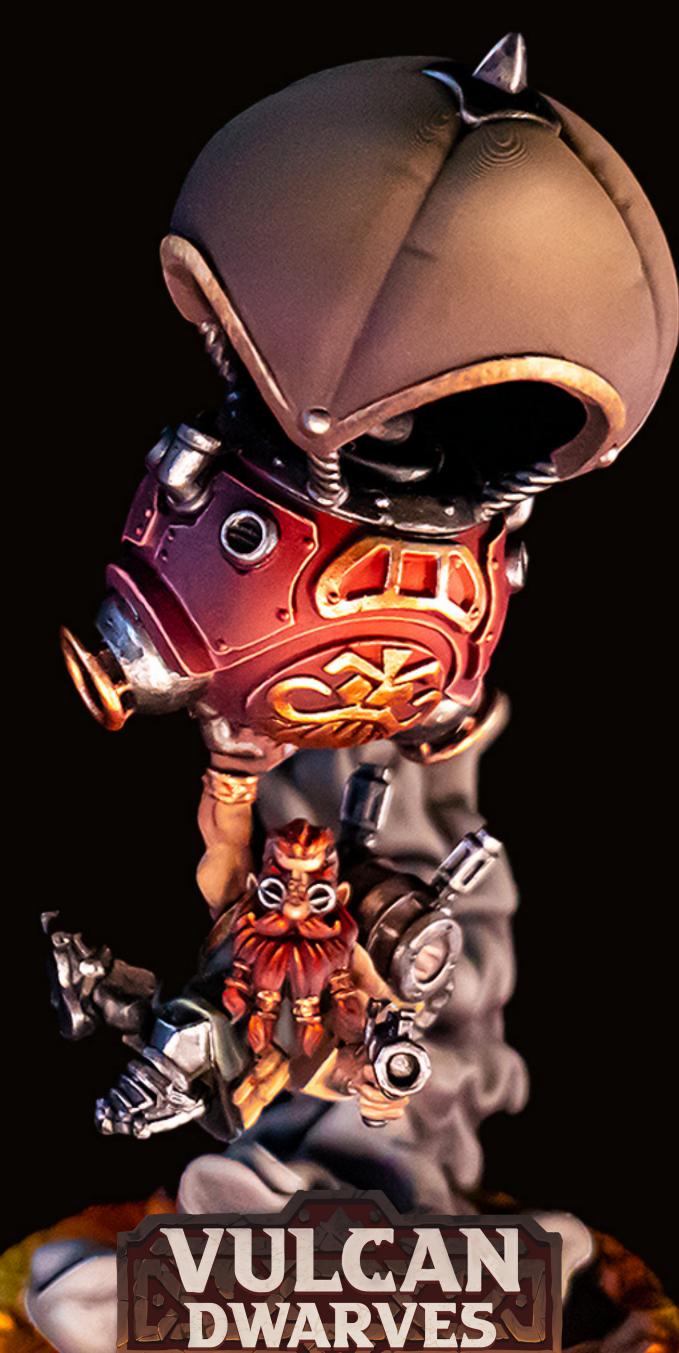

## PARACHUTE

**BLACK LEATHER** SCALE 75

ARABIC SHADOW SCALE 75 IROKO

SCALE 75

BIRCH SCALE 75

## BURNERS

FROZEN FLEASH VALLEJO

MEMPHISTON RED CITADEL

PYRROLE RED MONUMENT HOBBIES

VERMILLION VALLEJO

FIRE DRAGON BRIGHT CITADEL

SUNNY SKIN TONE VALLEJO

## SMOKE

PURPLE SHADOW VALLEJO

OGRYN CAMO CITADEL